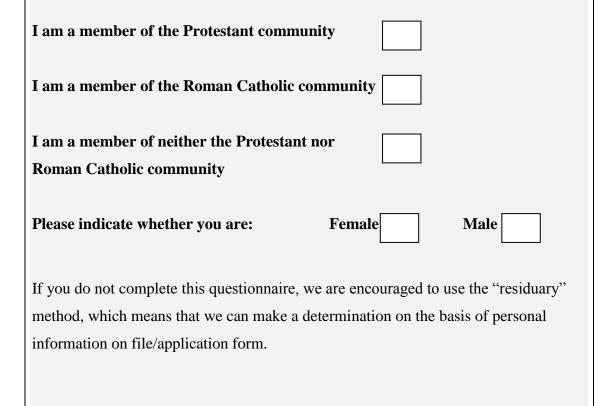

To demonstrate our commitment to equality of opportunity in employment we need to monitor the community background of our applicants and employees, as required by the Fair Employment and Treatment (NI) Order 1998.

Regardless of whether we practice religion, most of us in Northern Ireland are seen as either Catholic or Protestant. We are therefore asking you to indicate your community background by ticking the appropriate box below.

Note: It is a criminal offence under the legislation for a person to "give false information .... In connection with the preparation of the monitoring return".